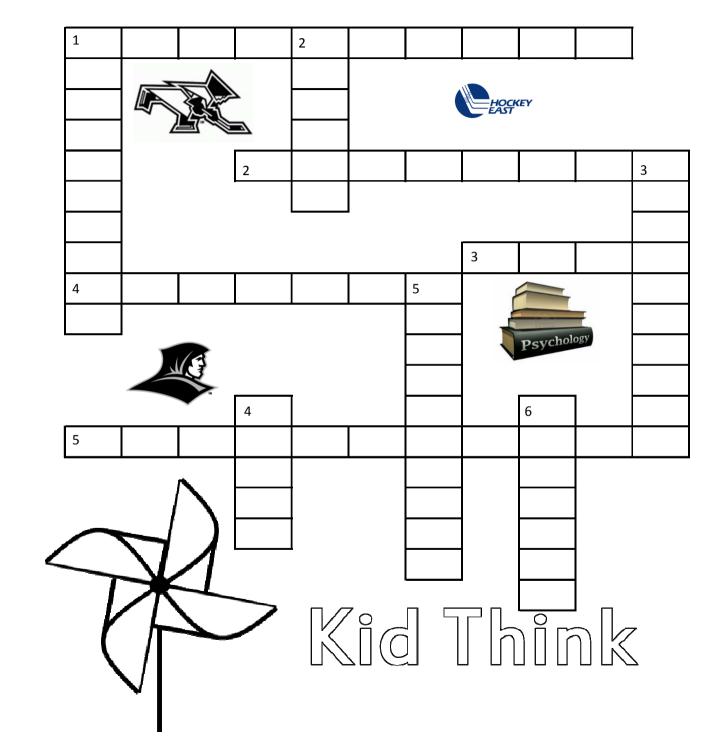

# Fill out the psychology and hockey cross word puzzle!

#### **Across**

- 1. The scientific study of the human mind, mental states, and behavior.
- 2. I scientist performs \_\_\_\_\_ when he/she wants to find out something new.
- 3. A hockey player scores a goal when he puts the \_\_\_\_\_ in the net
- 4. Providence \_\_\_\_\_\_ is a great school!
- 5. A person who takes part in a study.

### Down

- 1. \_\_\_\_\_ College Friars are going to win tonight!
- 2. We are here to watch a \_\_\_\_\_ game!
- 3. The league that the PC Friars are part of.
- 4. If you have a test tomorrow you need to make sure you \_\_\_\_\_.
- 5. A psychologist designs an \_\_\_\_\_ by making a plan, forming a hypothesis, and conducting research.
- 6. The leader of the team is know as the